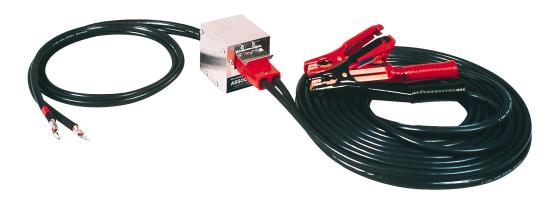

## Model 6139 Plug-In Cable

The stainless steel receptacle mounts onto a truck bumper and connects directly to a battery. Reaches stalled vehicles from front, back or side. Includes 25 ft. tangle-free starting cables, side terminal adapters, and polarized LEXAN<sup>©</sup> plug. For flush mount version, combine Model 6125 stainless steel receptacle with Model 6138 cables. MADE IN USA.

| MODEL NUMBER              | 6139 |
|---------------------------|------|
| START LENGTH              | 25'  |
| VEHICLE CONNECTION LENGTH | 5'   |

GAUGE 4 AWG
CIR. MIL. COPPER JACKET\*\* 41,300 T-94

AMP CLAMP 500 A
SIDE TERMINAL ADAPTERS YES
FLEXI-SPRING YES
SAFETY LITE YES