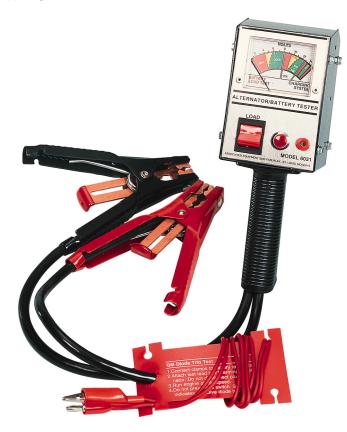

## Hand Held Load Testers

Model 6031 Alternator/Battery Tester

Tests for defective alternator diodes including GM trio test, and performs complete battery test as well. 125 Amp load checks state of "battery health" on conventional and maintenance-free batteries. Searches for excess starter current and alternator/regulator output voltage. Light-weight, hand-held convenience. MADE IN USA.