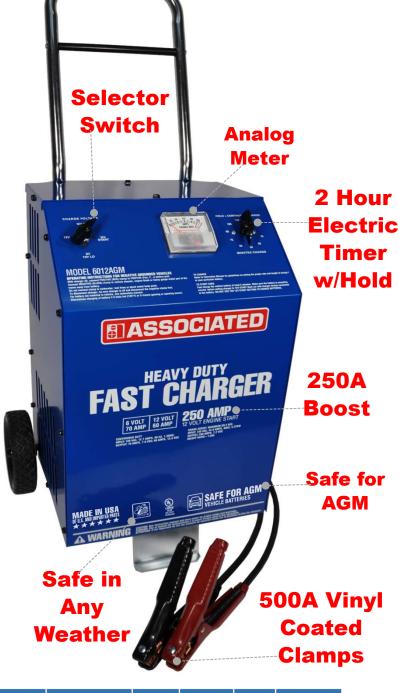

## Model 6012AGM

6/12 Volt Professional Fast Wheel Charger Safe for AGM & Sealed Lead Acid Batteries

## **6012AGM Features**

- 70/60/30 Amp continuous rating
- Vacuum impregnated heavyduty transformer to seal the unit against external agents
- Multi-diode rectifiers (patented) to take over in case of failure
- Fan cooling mechanism prevents overheating enhancing unit's life span significantly
- UL and cUL tested for "Safe in Any Weather" operation
- Will not arc or spark
- Patented "Flexi-Spring" cable guards relieve cable stress
- Heavy-duty chrome plated handle
- 2-Years Bumper to Bumper Warranty
- 5-Year limited warranty on transformer and rectifier
- MADE IN THE USA

| UL or CSA<br>Continuous<br>Rating | Crank<br>Assist | Operating<br>Charging<br>Voltage | Battery<br>Types | Indoor/Outdoor<br>Rated | DC Cable Length<br>and Gage | Clamp<br>Rating | A/C Cord<br>Length | Weight<br>(Pounds)<br>Lbs | Dimensions<br>(LxWxH) |
|-----------------------------------|-----------------|----------------------------------|------------------|-------------------------|-----------------------------|-----------------|--------------------|---------------------------|-----------------------|
| 70/60A                            | 250A            | 6/12V                            | SLA, AGM         | Y                       | 6' 1/2 61/2AWG              | 400A            | 6-1/2' 16-3        | 48                        | 17.25X16.5X26.5       |