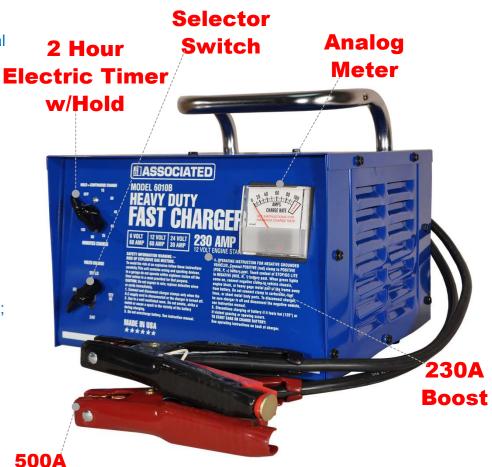

## Model 6010B Heavy Duty Commercial Portable Battery Charger With Start

## 6010B Features

- 60A charging at 6V
- Charges all standard & maintenance free
- 120 Minute Automatic Timer
- Fully portable
- Vacuum impregnated heavy-duty transformer to seal the unit against external agents
- Multi-diode rectifiers
   (patented) to take over in case of failure
- Fan cooling mechanism prevents overheating enhancing unit's life span significantly
- Cautions against incorrect polarity with patented "Stop/Go-light" technology
- 500 Amp clamps are covered with vinyl insulation; will not arc or spark
- Five-Year limited warranty
- MADE IN THE USA

Vinyl Coat
Clamps

| UL or CSA<br>Continuous<br>Rating | Crank<br>Assist | Operating<br>Charging<br>Voltage | Battery<br>Types | DC Cable<br>Length and<br>Gage | Clamp<br>Rating | A/C Cord<br>Length | Weight<br>(Pounds)<br>Lbs | Dimensions<br>(LxWxH) |
|-----------------------------------|-----------------|----------------------------------|------------------|--------------------------------|-----------------|--------------------|---------------------------|-----------------------|
| 60/60/30A                         | 230A            | 6/12/24V                         | SLA              | 7' 4AWG                        | 500A            | 6-1/2' 16-3        | 38                        | 17X16X17              |