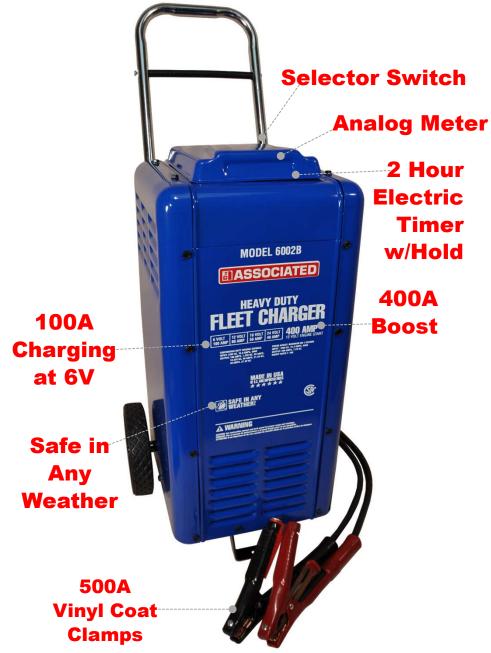

## Model 6002B 6/12/18/24 Volt Wheel Charger With Start

## 6002B Features

- 100/80/50/40 Amp continuous rating
- Vacuum impregnated heavy-duty transformer to seal the unit against external agents
- Multi-diode rectifiers (patented) to take over in case of failure
- Fan cooling mechanism prevents overheating enhancing unit's life span significantly
- UL and CSA listed with "Safe in Any Weather" operation
- Will not arc or spark
- Patented "Flexi-Spring" cable guards relieve cable stress
- Patented "Stop/Go" light
- Heavy-duty chrome plated handle
- 2-Years Bumper to Bumper Warranty
- Five-Year limited warranty on transformer and rectifier
- MADE IN THE USA

| UL or CSA<br>Continuous<br>Rating | Crank<br>Assist | Operating<br>Charging<br>Voltage | Battery<br>Types | Indoor/Outdoor<br>Rated | DC Cable<br>Length and<br>Gage | Clamp<br>Rating | A/C Cord<br>Length | Weight<br>(Pounds)<br>Lbs | Dimensions<br>(LxWxH) |
|-----------------------------------|-----------------|----------------------------------|------------------|-------------------------|--------------------------------|-----------------|--------------------|---------------------------|-----------------------|
| 100/80A                           | 400A            | 6/12/18/24V                      | SLA              | Y                       | 8' 4AWG                        | 500A            | 10' 14-3           | 70                        | 17.25X16.5X30         |