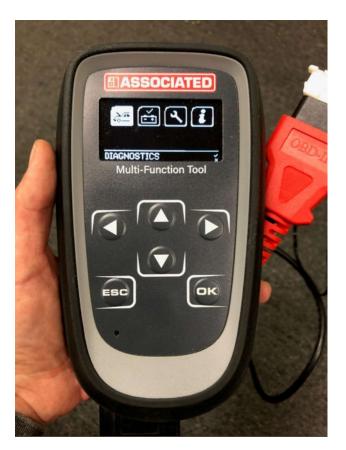

## Model 12-0200 Battery Management Tool

Vehicle Battery Systems fitted to modern cars require a complex system to control and maintain the best charge and discharge rates which not only ensures the longest in service life but also that systems such as Stop/Start operate correctly. The 12-0200 gives the operator access to all the functions complicated and time-consuming manufacturer scan tools have to perform the same function but in a fraction of the time. On average the total time required by the technician to reset a system will be 30 seconds.

| 12-0200 Technical Specifications |                                                       |
|----------------------------------|-------------------------------------------------------|
| Dimensions                       | 7.5" H x 4.25" W x 2.0" L                             |
| Screen                           | High Contrast OLED                                    |
| Keypad                           | 6-button, oil, and water resistant                    |
| Powered                          | 4 AAA batteries (Included) Also<br>by Vehicle Battery |
| Weight                           | 11 oz                                                 |
| Warranty                         | One Year                                              |

The 12-0200 kit includes:

- OBDII Cable
- USB Cable
- Quick Start Guide Instructions on tool operation
- Master Kit CD Includes user manual, software update, etc.
- Provides coverage for Active Battery Management Systems for Audi, BMW, GM, Ford, Nissan, Volkswagen, Volvo, and many more, allowing installation of a new battery to be correct with a system relearn along with code reading and clearing.
- Simple to use menu-driven system
- Rugged design to withstand a service shop environment
- 13 Programmed Languages
- Includes one-year tool software