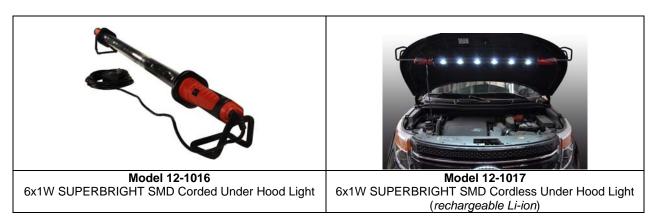

The need to provide high quality shop equipment to the professional technician continues to grow and the new cordless lighting products utilize the latest Lithium-Ion rechargeable battery technology for long life, better brightness and cordless for hands free use by the serious technician. Associated is introducing both a corded AC version and cordless rechargeable Li-Ion version of the under hood light.

Made for the professional technician Associated's new LED under hood lights feature:

- 6x1WATT SUPER BRIGHT SMD LED provide 400~500 Lumen
- Double Injected ABS Handles provide impact protection for heavy duty use
- Aluminum alloy hook with coated padded hooks to prevent scratching of the vehicles surface
- The bar extends from 47" to 75" and easily attaches to most SUV and trucks
- 360 degree ratcheting hooks provide safe and firm attachment